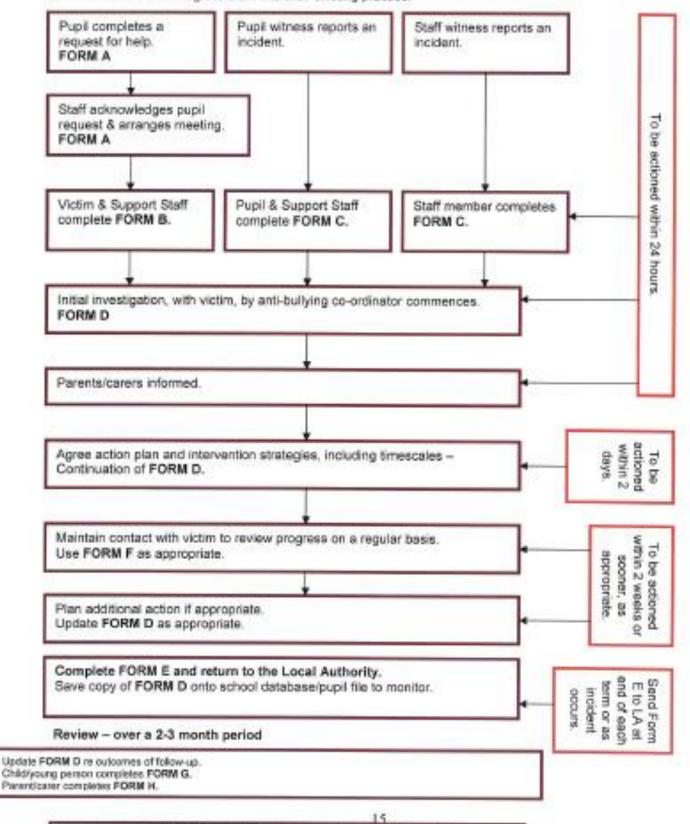

|
| Thank you for your time<br>Signed (optional)                                                                                                                                                                          |
|                                                                                                                                                                                                                       |

The following flow chart can be used alongside the forms contained in this section to ensure that all relevant details related to bullying incidents are adequately recorded and monitored. Schools should consider these forms and the flow chart below and integrate them into their existing practice.